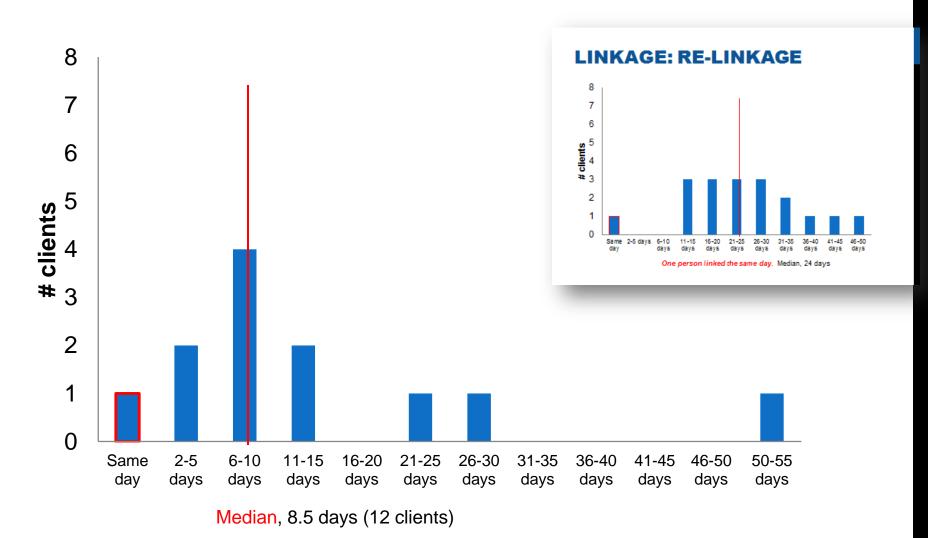

# LINKAGE TO CARE (OCT. 1-DEC. 31)

Goal: Interval until first appointment with a medical provider is less than 7 days by May 2019

Time until first contact with *any* service provider (ARIES)

7.4 days7 days last quarter

Time until first appointment with *medical provider* (5 agencies)

- New: Avg. 14.8 days, median 11
   Avg. 14.1, median 13 last quarter
- Relinkage: Avg. 14.6 days, median 8.5
   Avg. 25, median 24 last quarter

Ranges: 2 to 49 days for new diagnoses; 0 to 55 days for relinkages

#### LINKAGE: RE-LINKAGE