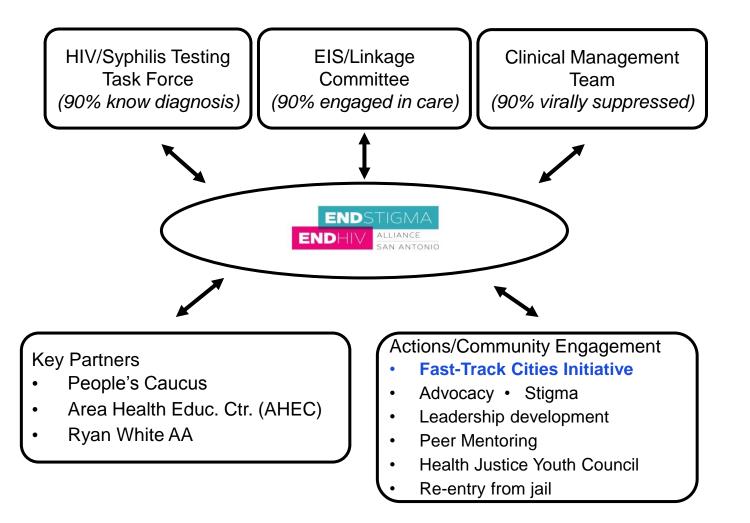

#### Background

- □ In 2016, San Antonio had the nation's largest molecular HIV cluster. This network of rapid and ongoing transmission was dominated by young Latino MSM, (82%) under 30 years of age.
- □ End Stigma End HIV Alliance
  (ESEHA) coalesced in September
  2017 in response to the HIV
  clusters, joined by every community
  AIDS service organization (ASO),
  HIV peer advocates living with HIV,
  the Ryan White Administrative
  Agency and Planning Council,
  academics, clinicians, the local
  public health department and the
  local mental health authority.
- □ The Alliance adopted a multi-layered community-based approach that includes leadership by youth of color and HIV peer advocates.

#### **Projects**

- New in 2019: Countering HIV stigma in healthcare settings
- ☐ Health Justice Youth Council: Organized by Youth of Color to improve sexual health and support bodily autonomy for all, through community social events, tabling and a Youth Listening Tour.
- □#FAM210: Text, phone and web support for people diagnosed with HIV, created by HIV peer advocates.
- ☐ Creating warm handoffs to HIV services from the county jail
- □ Policy advocacy, including for changes in Texas HIV Medication Program
- □ Laying groundwork for citywide Rapid Start
- ☐ Community-wide PrEP strategy
- ☐ Promoting routine HIV testing in hospital EDs
- □ Data transparency and quarterly community-wide data sharing as part of global Fast-Track Cities Initiative
- ☐ Forum Theatre interactive drama project about HIV stigma

#### **EYES ON EQUITY**

Members unaffiliated with any organization receive a health equity stipend when they attend meetings, and one co-chair position is designated for a peer advocate

#### **Keys to Success**

- Shared urgency based on shared data. Because ESEHA formed out of a sense of crisis after news of the HIV clusters, members were persuaded to check egos and agency roles at the door and break down silos of care.
- ☐ <u>Transparency and communication</u>. Early on, the group agreed upon clear expectations for communication and roles and committed to including perspectives of people living with HIV, "Nothing about us, without us." This built trust among agencies and within the community. Meeting weekly the first 3 months and then biweekly for a year at the start provided consistent communication.
- ☐ <u>Inclusivity</u>. Membership in ESEHA is broad based, including agency executives, front-line staff, and HIV peer advocates. This fosters equitable decision making and strategy. Flat leadership.
- New approaches. A refrain at early meetings was, "What we've been doing isn't working." Novel strategies demonstrate trust in youth and community leadership and embrace of innovation