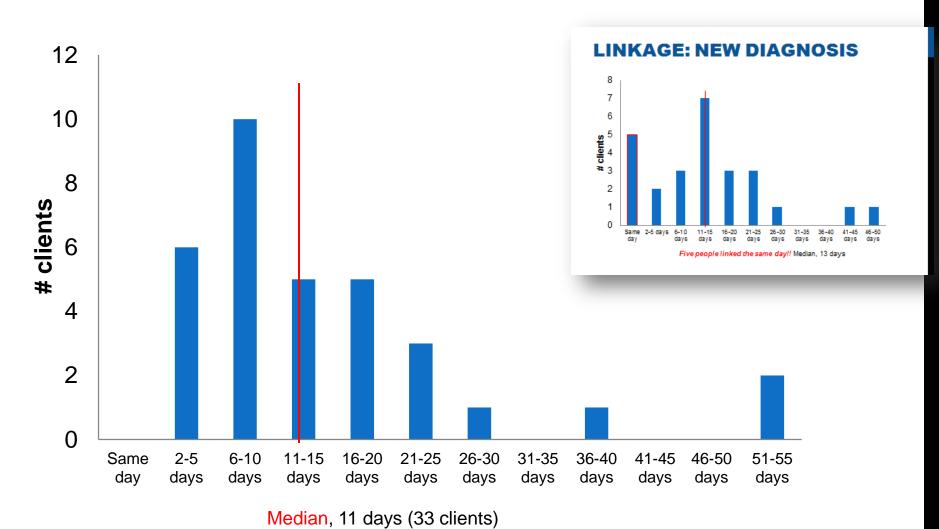

# LINKAGE TO CARE (OCT. 1-DEC. 31)

Goal: Interval until first appointment with a medical provider is less than 7 days by May 2019

Time until first contact with *any* service provider (ARIES)

7.4 days7 days last quarter

Time until first appointment with *medical provider* (5 agencies)

- New: Avg. 14.8 days, median 11
   Avg. 14.1, median 13 last quarter
- Relinkage: Avg. 14.6 days, median 8.5
   Avg. 25, median 24 last quarter

Ranges: 2 to 49 days for new diagnoses; 0 to 55 days for relinkages

## **LINKAGE: NEW DIAGNOSIS**